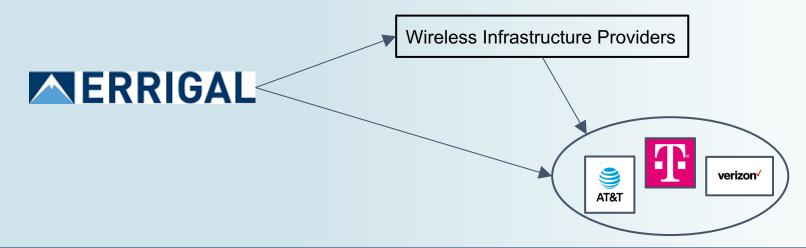

### **Errigal and our Customers**

- Our Software allows our Customers manage their DAS
- DAS used by US Phone Carriers AT&T, Verizon, TMobile
- Also working directly with the Carriers for the Carriers needs