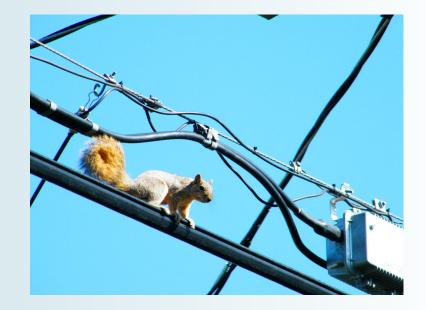

## 'Real World' Errigal Stories

- 'Squirrel Incident'
- 'Texas Shotgun Incident'