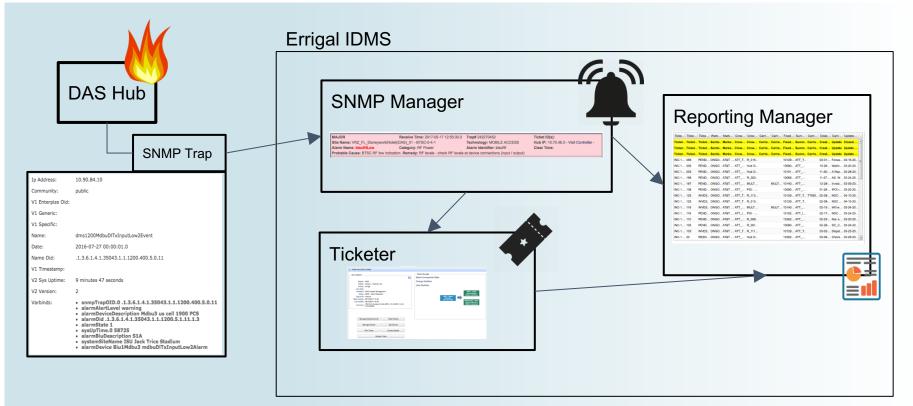

s needs





# **Branching Out**

- Errigal started out in DAS
- Branched into Device Monitoring
  - Smart Meter Monitoring Electrical & Gas
  - Internet Of Things
- Monitoring Fiber 120K miles of fiber



# Daily Challenges We Face

### SNMP Challenges

- Reliability being sent vs. arriving at their destination
- Security
- OEM (Vendor) Challenges
  - Multiple DAS Vendors
  - Different OEM's have different naming conventions
  - Errigal has developed Standards for each OEM
  - As experts we have developed a certification program for Vendors



# Testing

- As our application grow, so does our testing effort
- Moving away from Manual testing
- Developing an automated test suite using a number of

### technologies:

- GEB
- Spock
- SikuliX
- Selenium Web Driver





## Lifecycle of a Trap





### **Errigal to the Rescue**

#### **Hurricane Irene**





## **Errigal Real World Projects**

Justin Bieber Concert - AT&T Stadium Dallas





## 'Real World' Errigal Stories

- 'Squirrel Incident'
- 'Texas Shotgun Incident'





### See the World with Errigal

- Head Office
  - San Francisco
- Customer Locations
  - Chicago
  - Pittsburg
  - Raleigh
- Conferences
  - North America & Europe



### Work-Life Balance

### Active Sports and Social Club:

- Soccer
- Basketball
- Go-karting
- Greyhound Racing
- Water Sports
- Rock Climbing
- Laser Tag



### Questions?