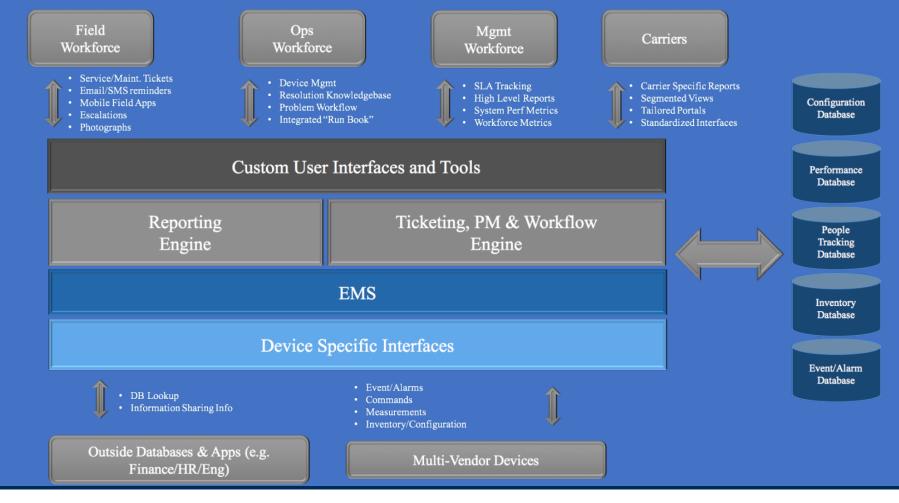

# **Our Applications - Errigal IDMS**

- SNMP Manager Core Application
- Element Management System (EMS) NOC, Business, Carrier Users
- Reporting Business Users
- Ticketer Network Operations Centre (NOC) Users